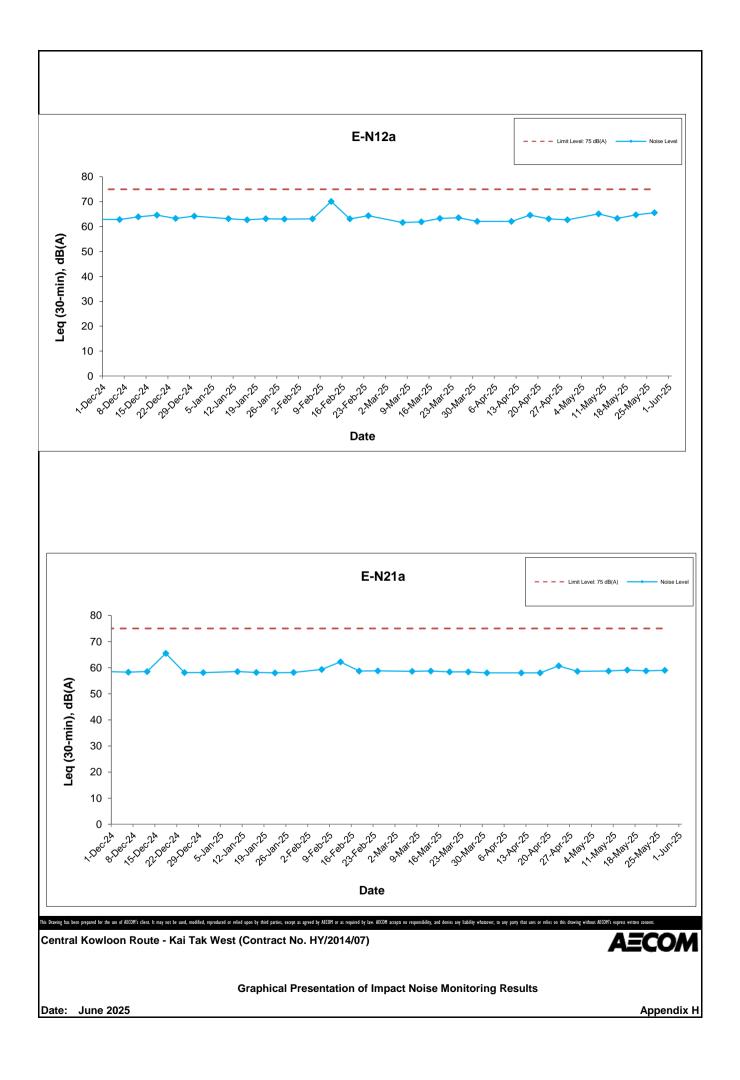

Daytime Noise Monitoring Results at Station E-N12a (19 Hing Yan Street)

Daytime Noise Monitoring Results at Station E-N21a (Block B of Merit Industrial Centre)

| Date      | Weather<br>Condition | Nois  | e Level for | <sup>.</sup> 30-min, d | Limit Level, | Exceedance |       |
|-----------|----------------------|-------|-------------|------------------------|--------------|------------|-------|
|           |                      | Time  | L90         | L10                    | Leq          | dB(A)      | (Y/N) |
| 9-May-25  | Sunny                | 13:15 | 55.0        | 59.5                   | 58.7         | 75         | N     |
| 15-May-25 | Sunny                | 13:03 | 55.6        | 60.0                   | 59.1         | 75         | N     |
| 21-May-25 | Sunny                | 13:55 | 55.3        | 59.6                   | 58.8         | 75         | N     |
| 27-May-25 | Sunny                | 13:20 | 55.1        | 60.2                   | 59.0         | 75         | N     |