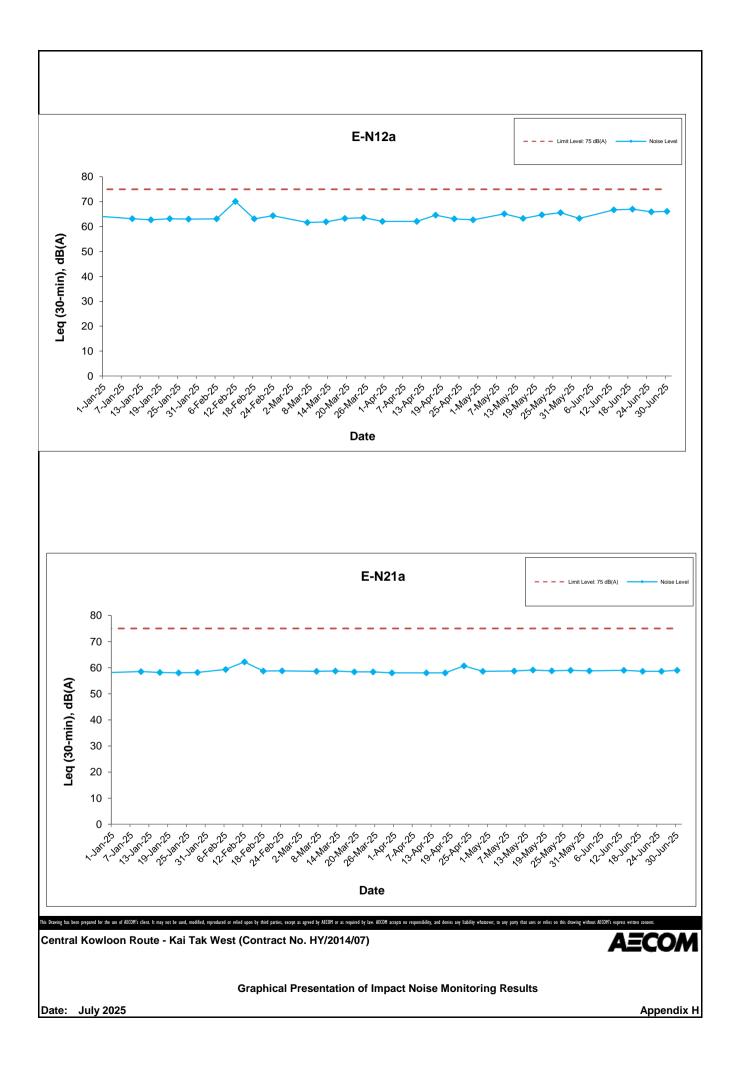

## Appendix H Regular Construction Noise Monitoring Results

| Date      | Weather<br>Condition | Noise Level for 30-min, dB(A) $^+$ |      |      |      | Limit Level, | Exceedance |
|-----------|----------------------|------------------------------------|------|------|------|--------------|------------|
|           |                      | Time                               | L90  | L10  | Leq  | dB(A)        | (Y/N)      |
| 2-Jun-25  | Sunny                | 14:01                              | 61.1 | 65.1 | 63.3 | 75           | Ν          |
| 13-Jun-25 | Sunny                | 13:05                              | 62.6 | 68.0 | 66.7 | 75           | N          |
| 19-Jun-25 | Sunny                | 14:00                              | 62.0 | 68.8 | 67.0 | 75           | N          |
| 25-Jun-25 | Sunny                | 13:59                              | 62.7 | 67.0 | 65.9 | 75           | N          |
| 30-Jun-25 | Fine                 | 14:05                              | 63.1 | 68.5 | 66.1 | 75           | N          |

Daytime Noise Monitoring Results at Station E-N12a (19 Hing Yan Street)

Daytime Noise Monitoring Results at Station E-N21a (Block B of Merit Industrial Centre)

| Date      | Weather<br>Condition | Noise Level for 30-min, dB(A) <sup>#</sup> |      |      |      | Limit Level, | Exceedance |
|-----------|----------------------|--------------------------------------------|------|------|------|--------------|------------|
|           |                      | Time                                       | L90  | L10  | Leq  | dB(A)        | (Y/N)      |
| 2-Jun-25  | Sunny                | 13:15                                      | 53.7 | 60.0 | 58.8 | 75           | N          |
| 13-Jun-25 | Sunny                | 10:50                                      | 54.4 | 60.1 | 59.0 | 75           | N          |
| 19-Jun-25 | Sunny                | 13:10                                      | 54.0 | 59.5 | 58.6 | 75           | N          |
| 25-Jun-25 | Sunny                | 13:10                                      | 55.0 | 59.4 | 58.6 | 75           | N          |
| 30-Jun-25 | Fine                 | 13:20                                      | 54.8 | 60.2 | 59.0 | 75           | N          |

<sup>+</sup> - Façade measurement.

# - A correction of +3dB(A) was made to the free field measurement.